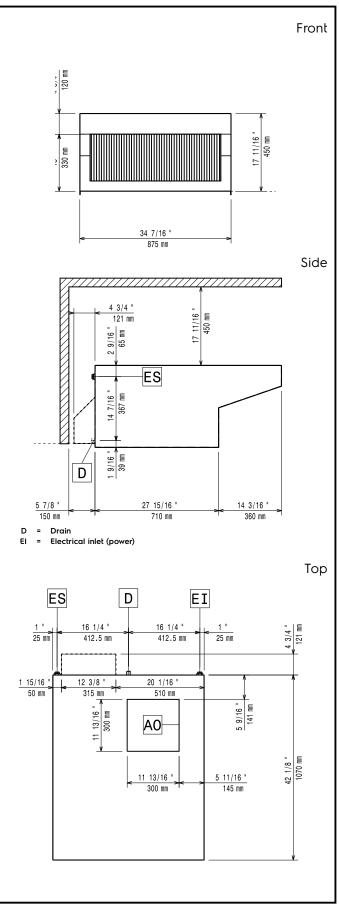

#### Key Information:

| External dimensions, Width:  | 875 mm  |
|------------------------------|---------|
| External dimensions, Depth:  | 1191 mm |
| External dimensions, Height: | 450 mm  |
| Net weight:                  | 78 kg   |
| Shipping weight:             | 79 kg   |