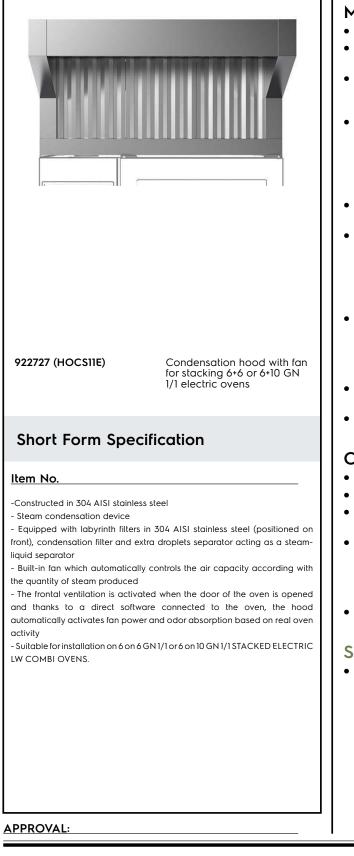

Ventilation Equipment Condensation hood for 6 on 6 GN 1/1 or 6 on 10 GN 1/1 stacked electric lenghtwise combi ovens

| ITEM #       |  |  |
|--------------|--|--|
| MODEL #      |  |  |
| NAME #       |  |  |
| <u>SIS #</u> |  |  |
| AIA #        |  |  |

### **Main Features**

- Filtering surface protects against fire hazard.
- No need for an external exhaust pipe, thus eliminating carpentry costs.
- Complete ventilation system which eliminates the need for an exhaust duct with external connection.
- Fan motor with 3 automatic speeds:
- Low speed when door is closed and valve is closed;
- Medium speed when door is closed and valve is open;
- High speed when door is open.
- Frontal labyrinth and condensation filters are easy to remove and cleanable in a dishwasher.
- The cable connection between the hood and the oven makes possible the communication between them. Connection of the hood to the oven's software automatically activates fan power and odour absorption based on real oven activity.
- The hood and the oven are synchronized: the hood switches On/Off when the oven starts/ stops; based on real oven activity the hood automatically activates Hi/Medium/Low fan power for odour absorption.
- Double step door opening (PNC 922265) is suggested to improve filtering performance.
- Can be used with 6 on 6 GN 1/1 or 6 on 10 GN 1/1 stacked electric LW combi ovens.

# Construction

- Constructed entirely in 304 AISI stainless steel.
- Automatic door opening activation system.
- Developed and produced in ISO 9001, ISO 14001 and ISO 50001 certified factory.
- Multiple filtration systems:
  prefiltering of exhaust steam through stainless steel labyrinth filters;
- condensation filter and extra droplets separator acting as a steam-liquid separator.
- Must be installed in a space where normal aeration, according to regulations, is present.

## Sustainability

• System guarantees correct suction as well as high energy saving.